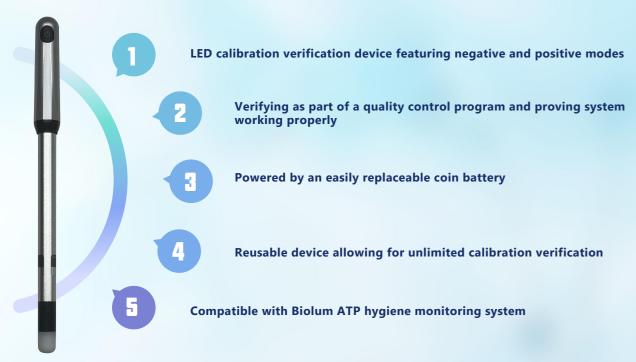

#### **LED Calibration Verification for ATP**

EternalLight-H is a reusable device for quick and reliable calibration verification. We recommend incorporating instrument calibration into a quality control program to verify that the Biolum ATP continues to operate correctly and is under control. EternalLight-H provides an all-in-one, reusable positive and negative calibration verification, activated by the click of a button.

By pressing the button on the cap, EternalLight-H will emit a 3 seconds green LED light to indicate power on. EternalLight-H can be used as a positive control when on. In the off state, EternalLight-H can be used as a negative control to remind the user whether the null value is normal.

#### **Test Procedure**

Interpretation: record your initial positive RLU and negative RLU, if either of the RLU is not within the range, please start

# Calibration Verification

| Model        | EternalLight-H              |
|--------------|-----------------------------|
| Service life | 5 years                     |
| Battery      | CR1025 lithium battery (3V) |