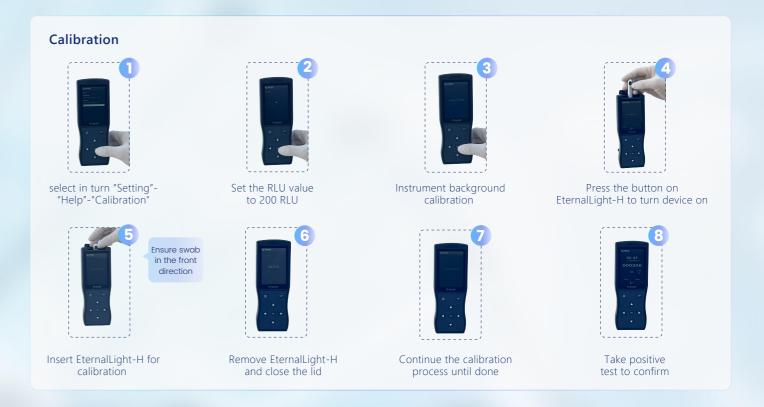

#### **LED Calibration Verification for ATP**

EternalLight-H is a reusable device for quick and reliable calibration verification. We recommend incorporating instrument calibration into a quality control program to verify that the Biolum ATP continues to operate correctly and is under control. EternalLight-H provides an all-in-one, reusable positive and negative calibration verification, activated by the click of a button.

By pressing the button on the cap, EternalLight-H will emit a 3 seconds green LED light to indicate power on. EternalLight-H can be used as a positive control when on. In the off state, EternalLight-H can be used as a negative control to remind the user whether the null value is normal.

#### **Test Procedure**

Interpretation: record your initial positive RLU and negative RLU, if either of the RLU is not within the range, please start