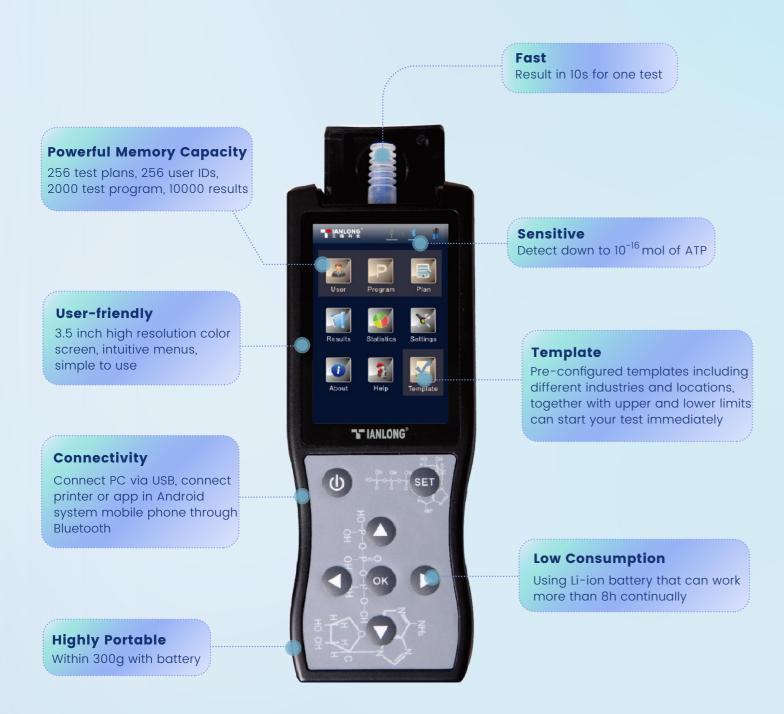

# Portable ATP Hygiene Monitoring System

Your reliable hygiene safety guardian

Biolum Portable ATP Hygiene Monitoring System, a powerful tool for implementing and managing your hygiene monitoring program. Taking advantages of the progressive testing swab, the hygiene level will be evaluated in seconds, and the results can be visualized on screen. Featuring the state-of-art technology, the Biolum is a user-friendly, flexible, and accurate quality monitoring system. It has all the features to maximize its value to your business.

# SPECIFIC ATIONS

| Model                       | Biolum                                                            |
|-----------------------------|-------------------------------------------------------------------|
| Dimensions                  | 189mmx70mmx35mm                                                   |
| Weight                      | 280g                                                              |
| Detection Limit             | 10 <sup>-16</sup> moles ATP                                       |
| Detection Deviation         | ±5% or±5 RLUs                                                     |
| Self-calibration at Startup | 15s or 60s                                                        |
| Real-time Detection Time    | 10s/test                                                          |
| Memory Capacity             | 256 test plans, 256 user IDs, 2000 test program and 10000 results |
| Communication Interface     | USB, Bluetooth                                                    |
| Test Repeatability          | 8%-20%                                                            |
| Correlation Coefficient     | R ≥đ.995                                                          |
| Power Supply                | Rechargeable battery                                              |
| Running Time                | Continuously work for > 8hrs,standby for>600 hrs                  |
| Operating Temperature Range | 5-40°C                                                            |
| Operating humidity Range    | 20-80%                                                            |