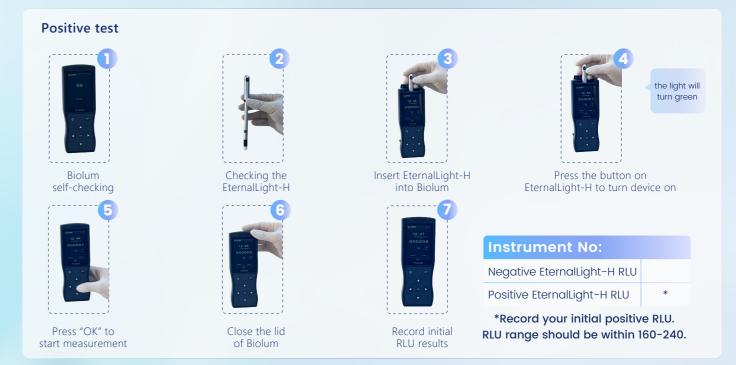

#### **LED Calibration Verification for ATP**

EternalLight-H is a reusable device for quick and reliable calibration verification. We recommend incorporating instrument calibration into a quality control program to verify that the Biolum ATP continues to operate correctly and is under control. EternalLight-H provides an all-in-one, reusable positive and negative calibration verification, activated by the click of a button.

By pressing the button on the cap, EternalLight-H will emit a 3 seconds green LED light to indicate power on. EternalLight-H can be used as a positive control when on. In the off state, EternalLight-H can be used as a negative control to remind the user whether the null value is normal.

#### **Test Procedure**

Interpretation: record your initial positive RLU and negative RLU, if either of the RLU is not within the range, please start