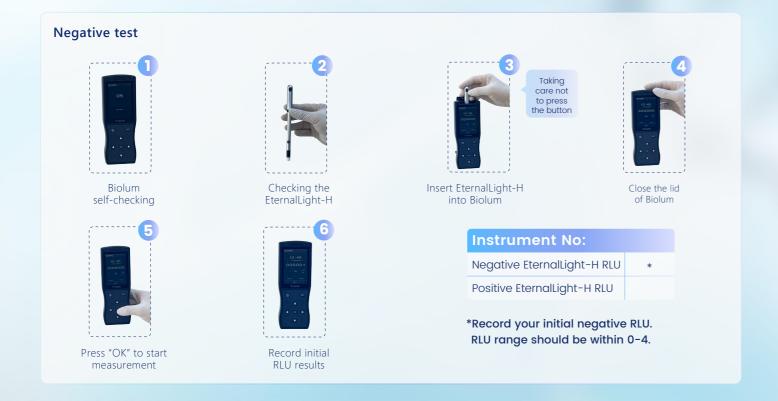

#### **LED Calibration Verification for ATP**

EternalLight-H is a reusable device for quick and reliable calibration verification. We recommend incorporating instrument calibration into a quality control program to verify that the Biolum ATP continues to operate correctly and is under control. EternalLight-H provides an all-in-one, reusable positive and negative calibration verification, activated by the click of a button.

By pressing the button on the cap, EternalLight-H will emit a 3 seconds green LED light to indicate power on. EternalLight-H can be used as a positive control when on. In the off state, EternalLight-H can be used as a negative control to remind the user whether the null value is normal.

#### **Test Procedure**

Interpretation: record your initial positive RLU and negative RLU, if either of the RLU is not within the range, please start