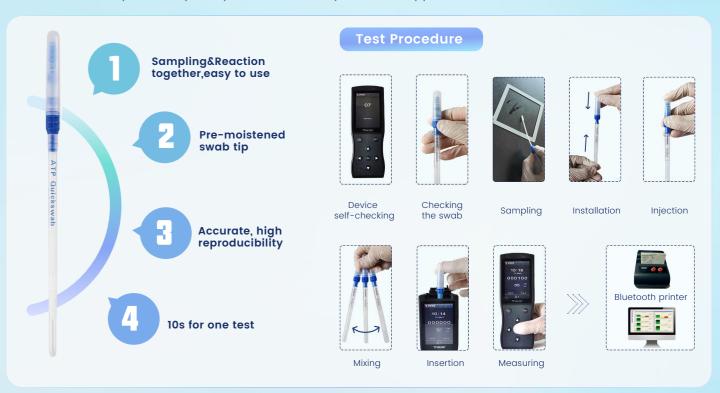

#### QuickSwab

ATP QuickSwab is simple to use, all-in-one and pen-sized sampling device, with the pre-moistened swab that offers extraordinary accuracy and precision for many Industrial applications.