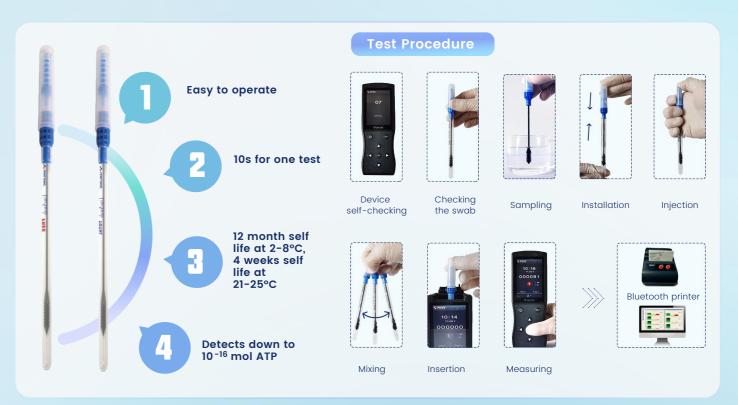

# LiquSwab

LiquSwab is an easy to use ATP liquid test work with Biolum Hygiene monitoring system from Tainlong. The swab is available in two formats: Free and Total. LiquSwab Free measures dissolved ATP that is free in liquid (non-microbial ATP). LiquSwab Total measures both free ATP and microbial ATP (non-microbial and microbial ATP) in the liquid. The difference between Total and Free provides an indication of microbial contamination in the samples.